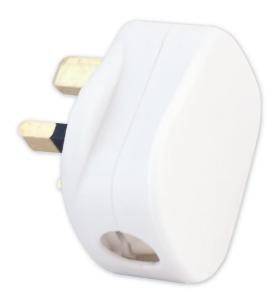

## LG8191/13

| Code                  | LG8191/13                                                                                                                                                                                                                                                                   |
|-----------------------|-----------------------------------------------------------------------------------------------------------------------------------------------------------------------------------------------------------------------------------------------------------------------------|
| Description           | 13 amp fused plug                                                                                                                                                                                                                                                           |
| Range                 | Selectric Square                                                                                                                                                                                                                                                            |
| Colour                | White                                                                                                                                                                                                                                                                       |
| Material              | Urea body, brass pins                                                                                                                                                                                                                                                       |
| Included              | Wiring instructions & fuse                                                                                                                                                                                                                                                  |
| Inner Carton Quantity | 20                                                                                                                                                                                                                                                                          |
| Barcode               | 5025117081914                                                                                                                                                                                                                                                               |
| Commodity Code        | 85369085                                                                                                                                                                                                                                                                    |
| Standards             | BS 1363/A                                                                                                                                                                                                                                                                   |
| Notes                 | <ul> <li>13 Amp fused plugs can be used with a variety of electrical products, including -<br/>Washing machines, dishwashers, microwaves, kettles, toasters etc,<br/>from 700 - 3000 Watts. Anything below 700 Watts should use a 3 Amp plug</li> <li>Kitemarked</li> </ul> |